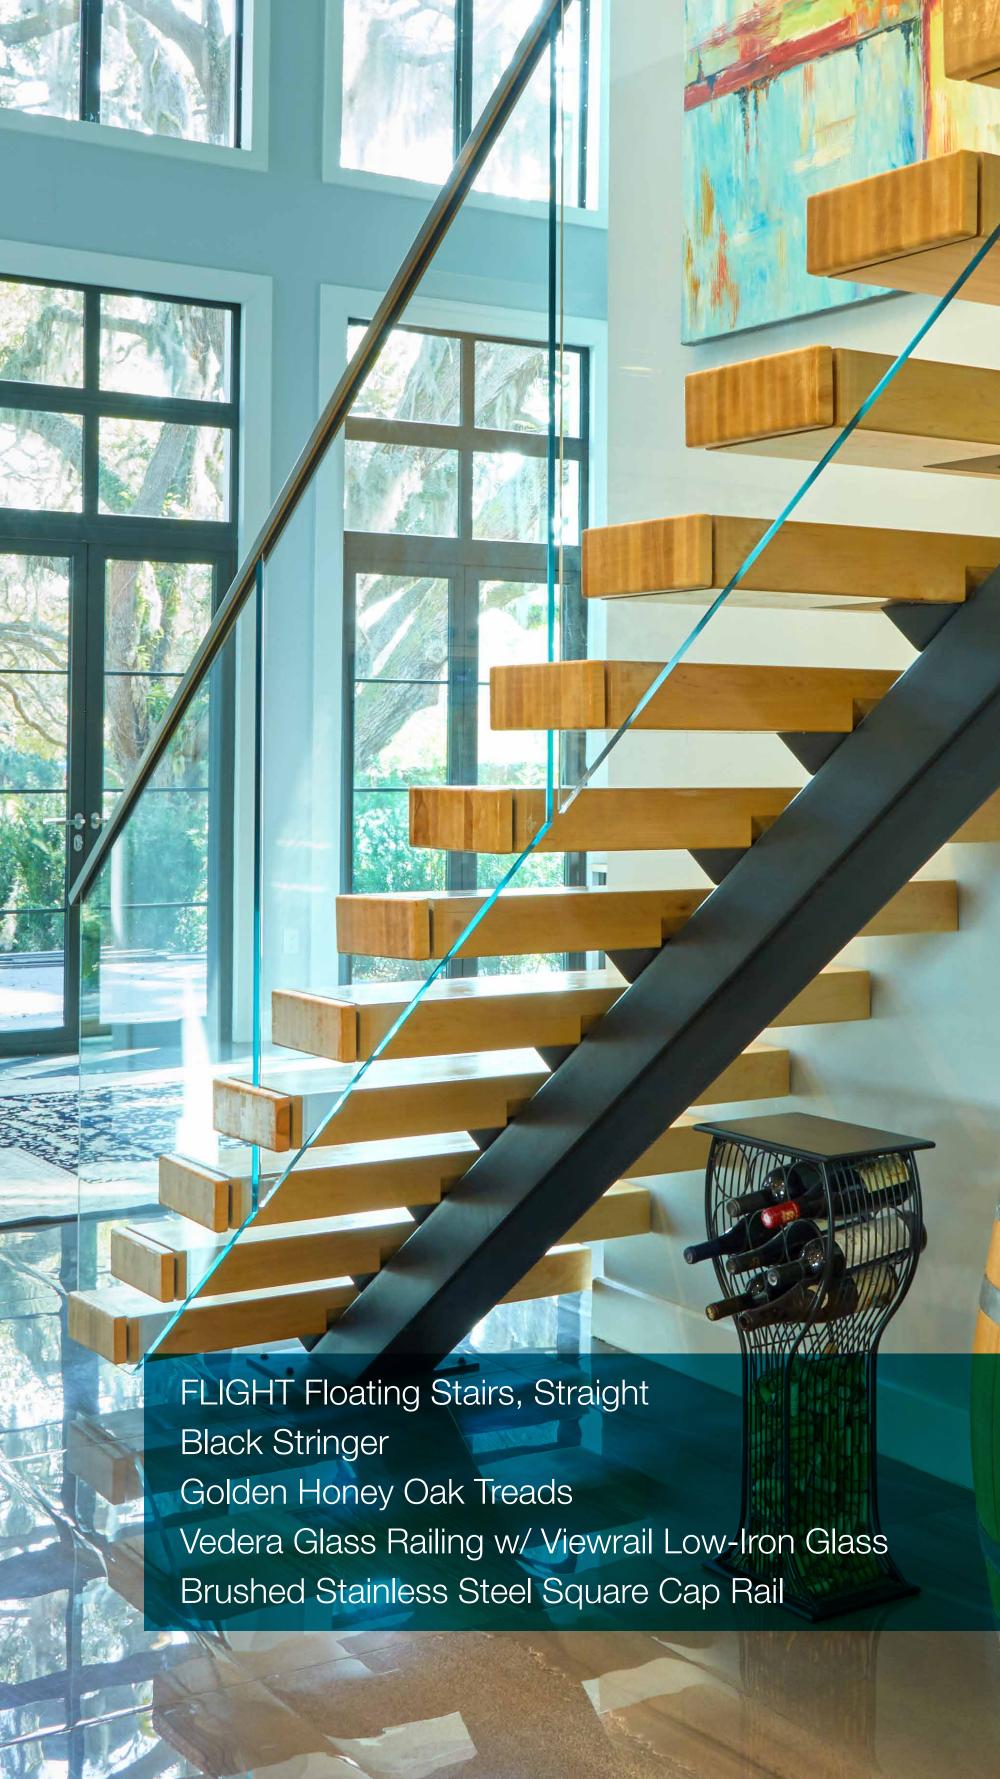

FLIGHT Floating Stairs, U-Shaped
Black Stringers + Columns
Red Oak Treads, Platforms, + Handrail
Black Aluminum Posts
Stainless Steel Cable Railing Infill

FLIGHT Floating Stairs, Straight
Speedboat Silver Stringers
New Carrington Oak Treads
Speedboat Silver Aluminum Posts + Handrail
Glass Infill w/ Viewrail Low-Iron Glass Panels