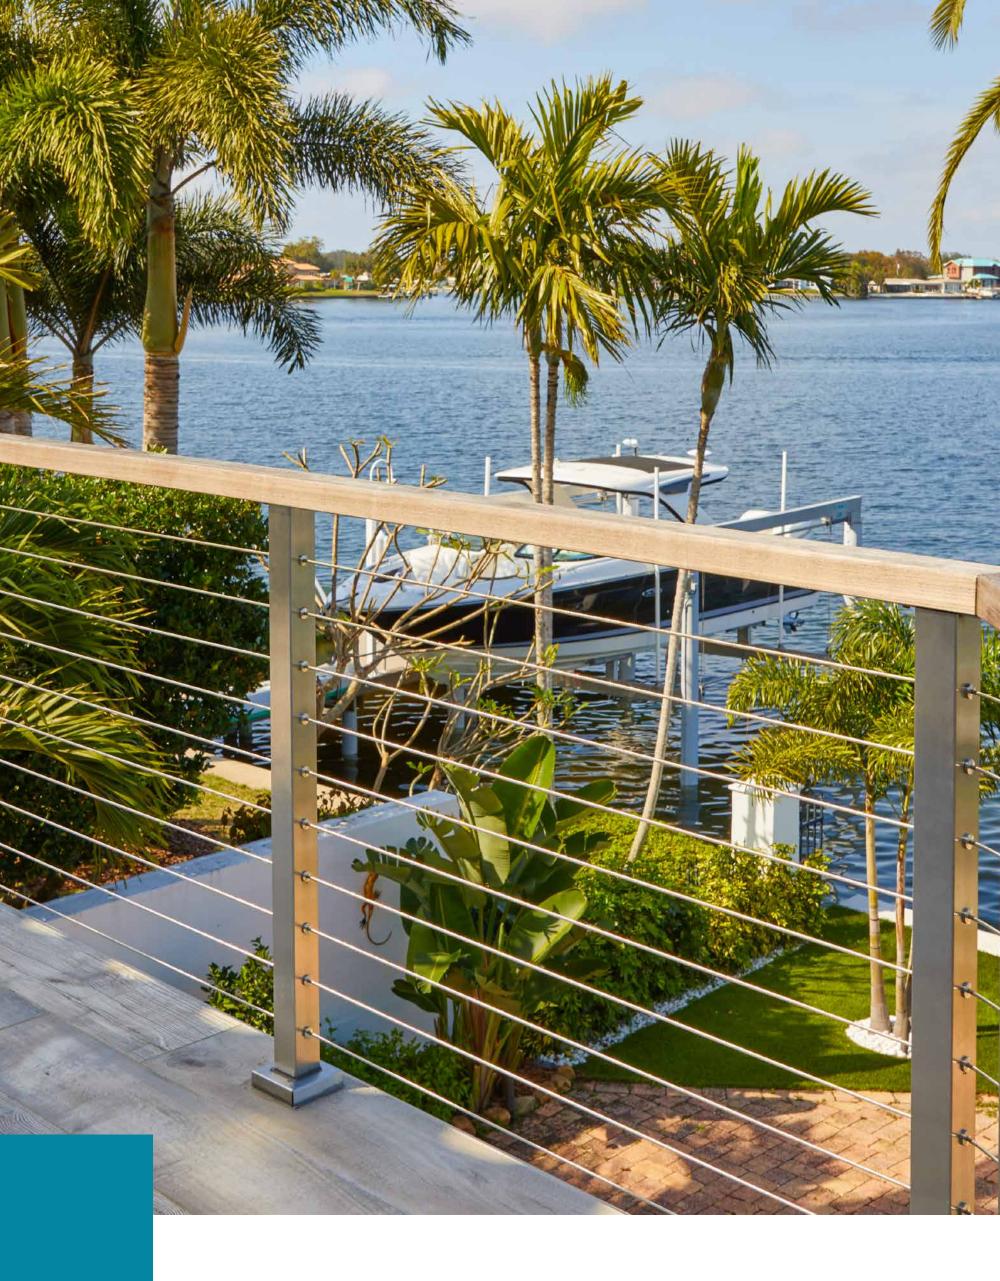

Viewrail Stratus Stairs, Straight
Speedboat Silver Stringers
Natural Hard Maple Treads
Stainless Standoff Pins + Base Rail
Glass Infill w/ Viewrail Low-Iron Glass Panels

Premium Coastal Cable Railing
Brushed 2205 Stainless Steel Posts
Endurance Ash All-Weather Handrail
1 x 19 Stainless Steel Cable
Just add Water + Palm Trees