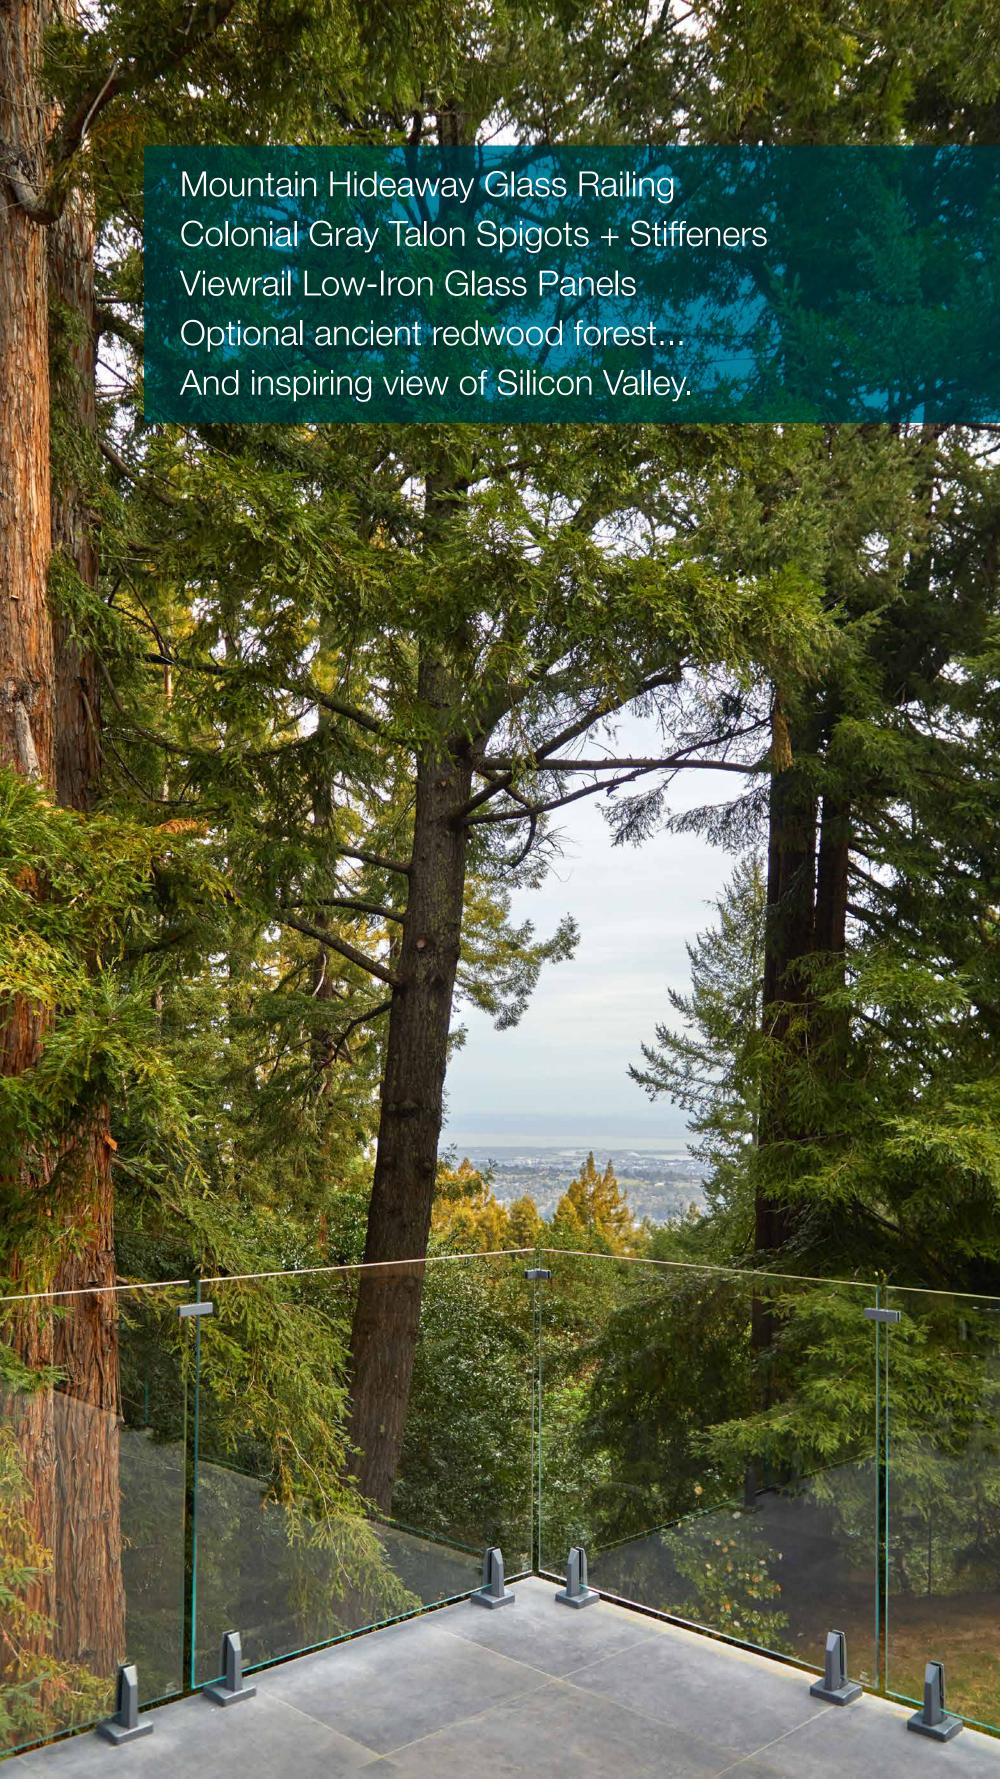

Curved Stainless Steel Rod Railing
Brushed 2205 Stainless Steel Posts
Round Brushed Stainless Steel Handrail
Curved Stainless Steel Rod Infill
Your creative options just skyrocketed.