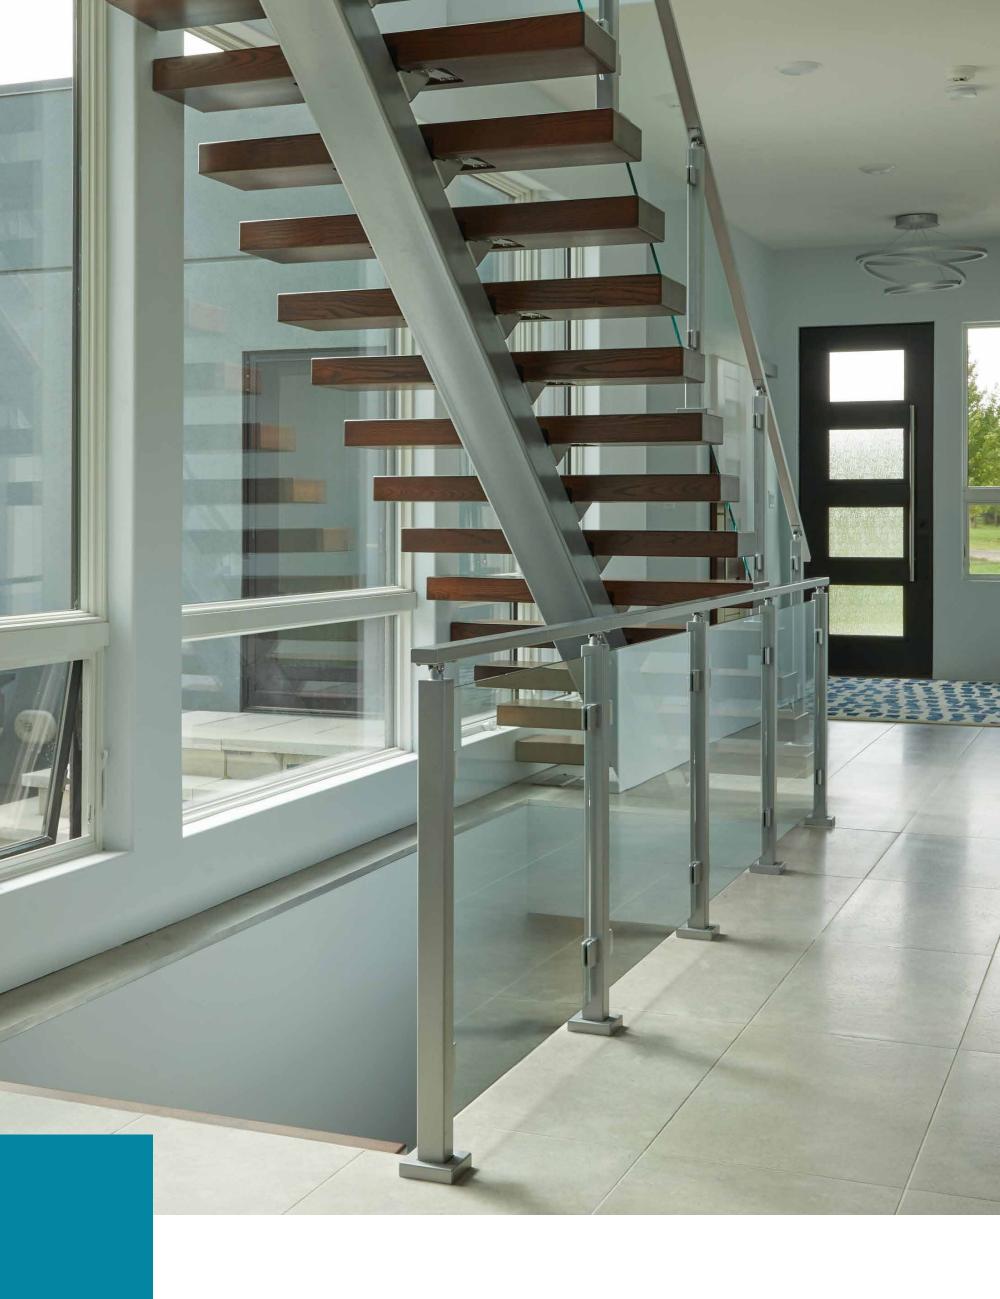

FLIGHT Floating Stairs, U-Shaped
Black Stringers + Columns
Red Oak Treads, Platforms, + Handrail
Black Aluminum Posts
Stainless Steel Cable Railing Infill

FLIGHT Floating Stairs, Straight
Speedboat Silver Stringers
New Carrington Oak Treads
Speedboat Silver Aluminum Posts + Handrail
Glass Infill w/ Viewrail Low-Iron Glass Panels