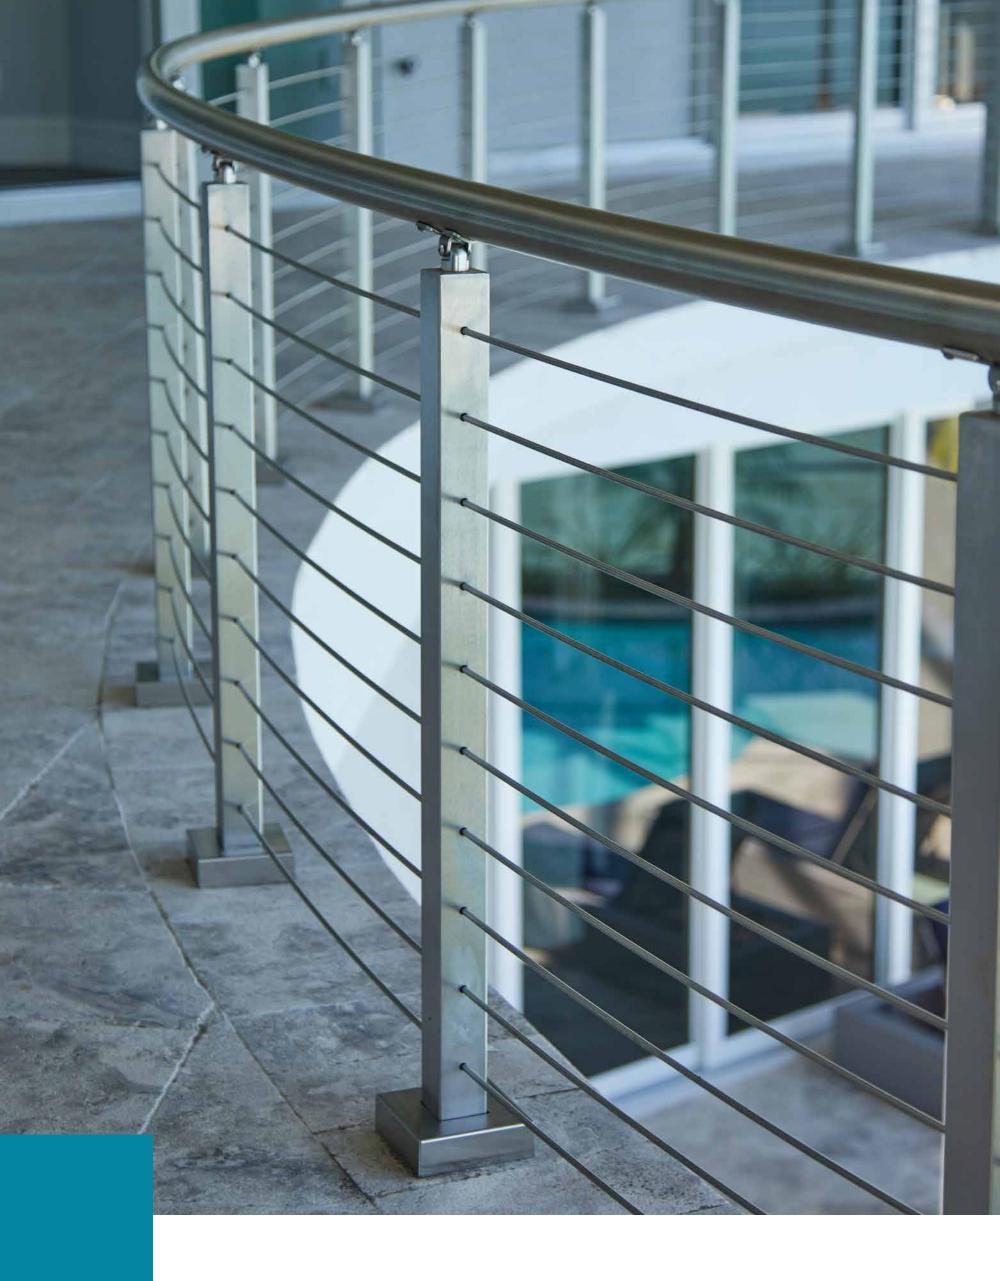

Curved Stainless Steel Rod Railing
Brushed 2205 Stainless Steel Posts
Round Brushed Stainless Steel Handrail
Curved Stainless Steel Rod Infill
Your creative options just skyrocketed.