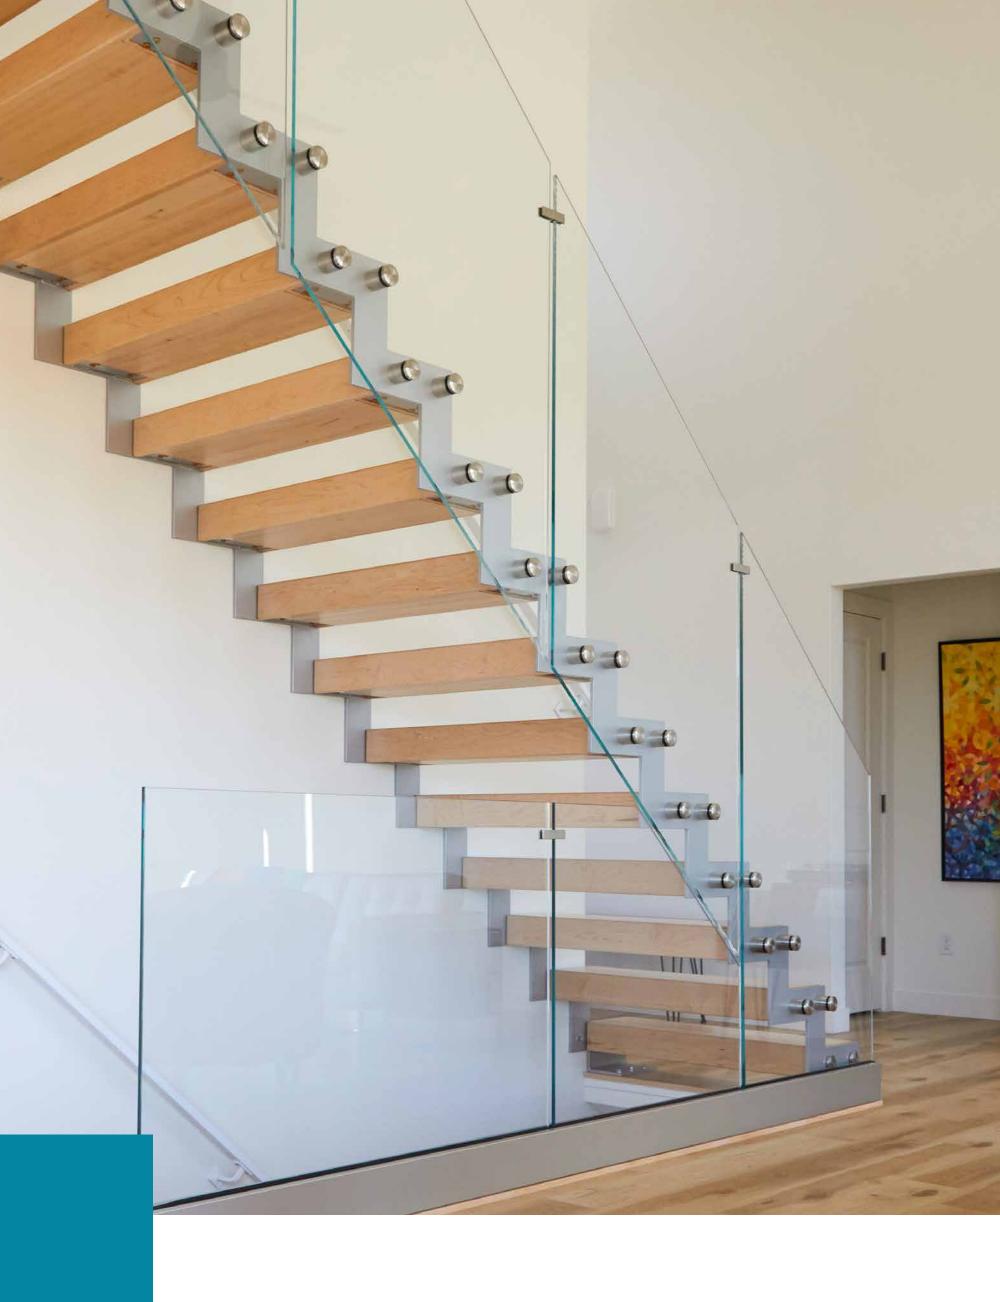

Take a look.
Get inspired.
Give us a call.

FLIGHT Floating Stairs, Switchback Speedboat Silver Stringers + Column Blonde Oak Treads, Platform, + Handrail Speedboat Silver Aluminum Posts Stainless Steel Rod Railing Infill