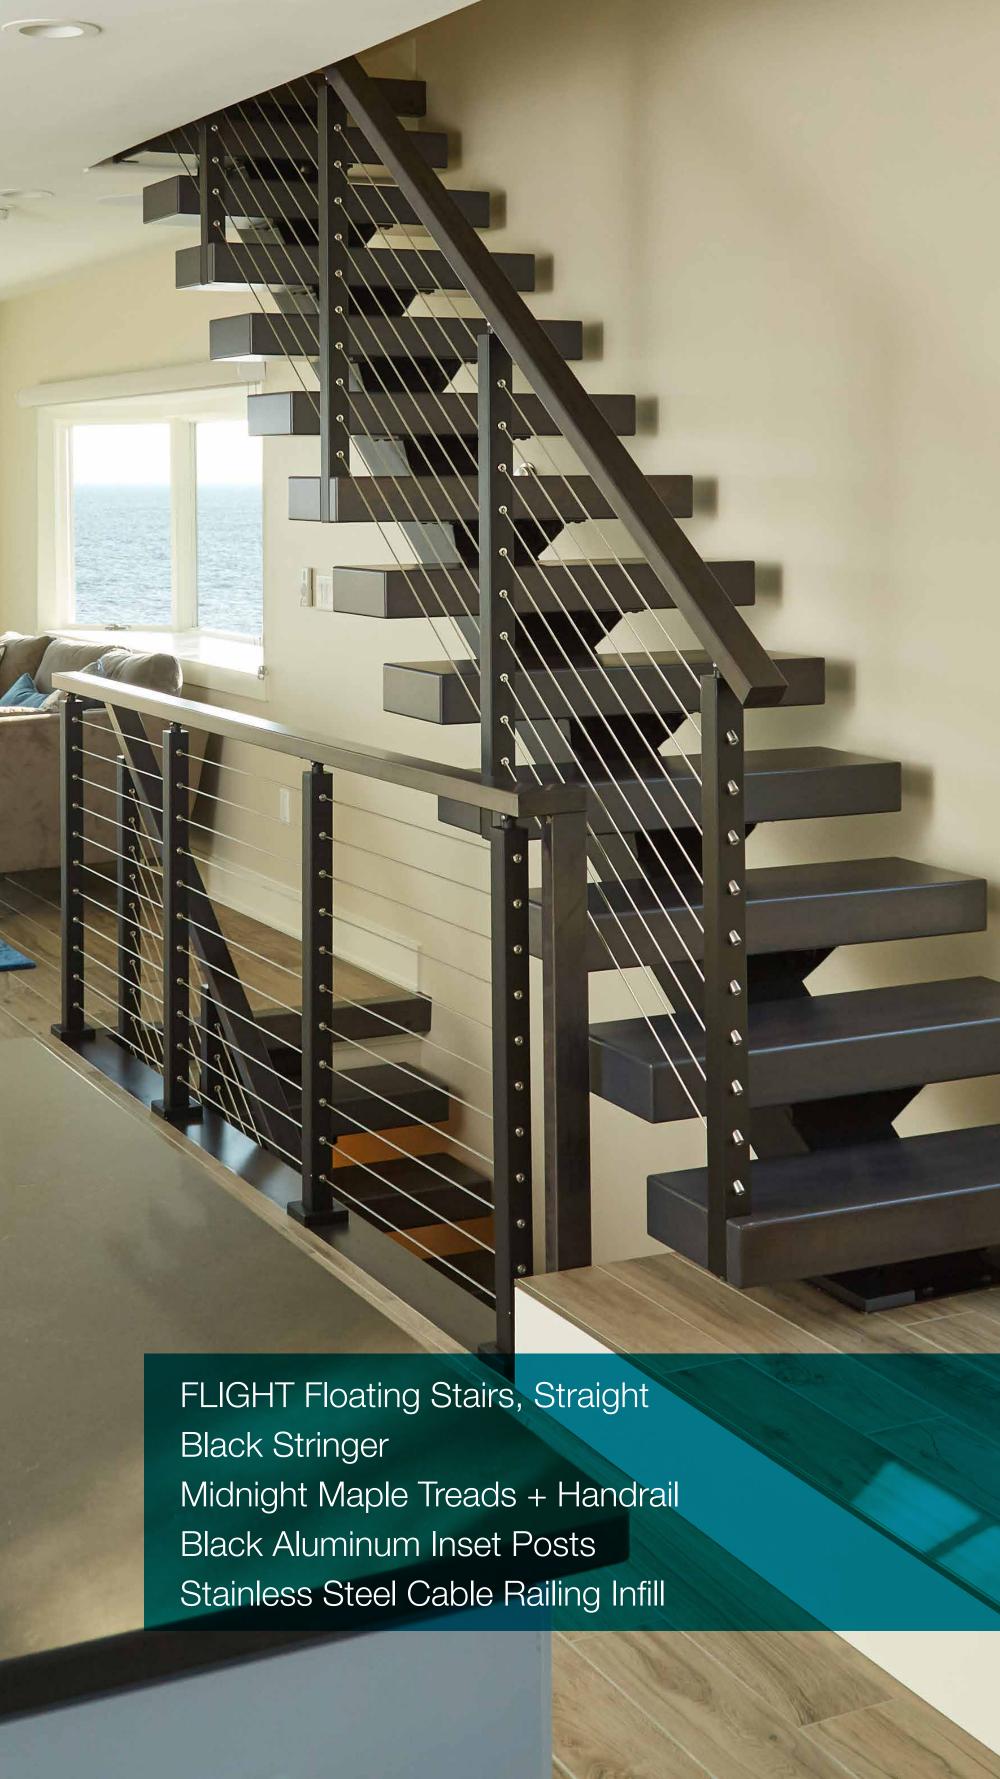

FLIGHT Floating Stairs, U-Shaped
Black Stringers + Columns
Red Oak Treads, Platforms, + Handrail
Black Aluminum Posts
Stainless Steel Cable Railing Infill

FLIGHT Floating Stairs, Straight
Speedboat Silver Stringers
New Carrington Oak Treads
Speedboat Silver Aluminum Posts + Handrail
Glass Infill w/ Viewrail Low-Iron Glass Panels