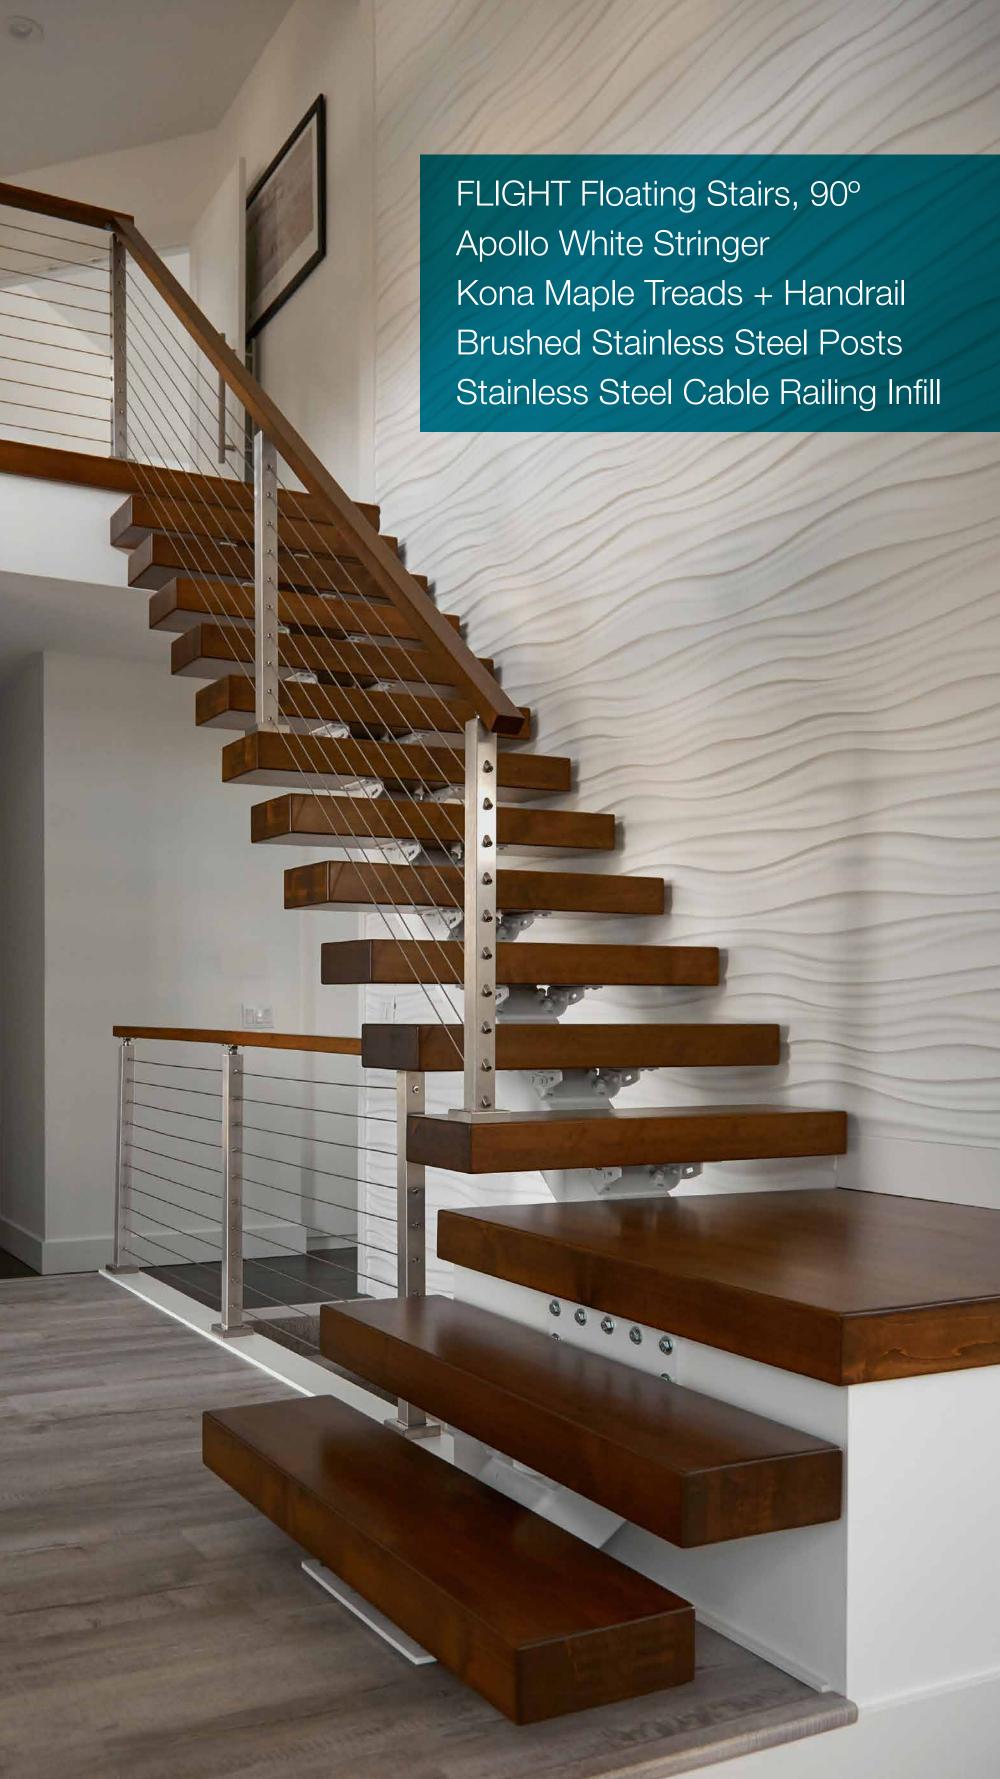

### Hey!

Take a scroll through this lookbook to get a feel for what we do here at Viewrail.

A couple things you need to know:

#### 1. We make all of this stuff.

Metal, wood, glass...you'll be getting it all from a single source. Trust us, this beats the heck out of juggling contractors.

### 2. We make all of this stuff happen.

Design, engineering, code compliance, instructions. We'll even measure and and do installation for our stair systems.

Because we custom-manufacture every order, you can tailor these looks for a perfect fit with your style.

Take a look.
Get inspired.
Give us a call.





FLIGHT Floating Stairs, Switchback Speedboat Silver Stringers + Column Blonde Oak Treads, Platform, + Handrail Speedboat Silver Aluminum Posts Stainless Steel Rod Railing Infill





FLIGHT Floating Stairs, U-Shaped
Black Stringers + Columns
Red Oak Treads, Platforms, + Handrail
Black Aluminum Posts
Stainless Steel Cable Railing Infill





FLIGHT Floating Stairs, Straight
Speedboat Silver Stringers
New Carrington Oak Treads
Speedboat Silver Aluminum Posts + Handrail
Glass Infill w/ Viewrail Low-Iron Glass Panels





Viewrail Stratus Stairs, Straight
Speedboat Silver Stringers
Natural Hard Maple Treads
Stainless Standoff Pins + Base Rail
Glass Infill w/ Viewrail Low-Iron Glass Panels





Premium Coastal Cable Railing
Brushed 2205 Stainless Steel Posts
Endurance Ash All-Weather Handrail
1 x 19 Stainless Steel Cable
Just add Water + Palm Trees





Curved Stainless Steel Rod Railing
Brushed 2205 Stainless Steel Posts
Round Brushed Stainless Steel Handrail
Curved St