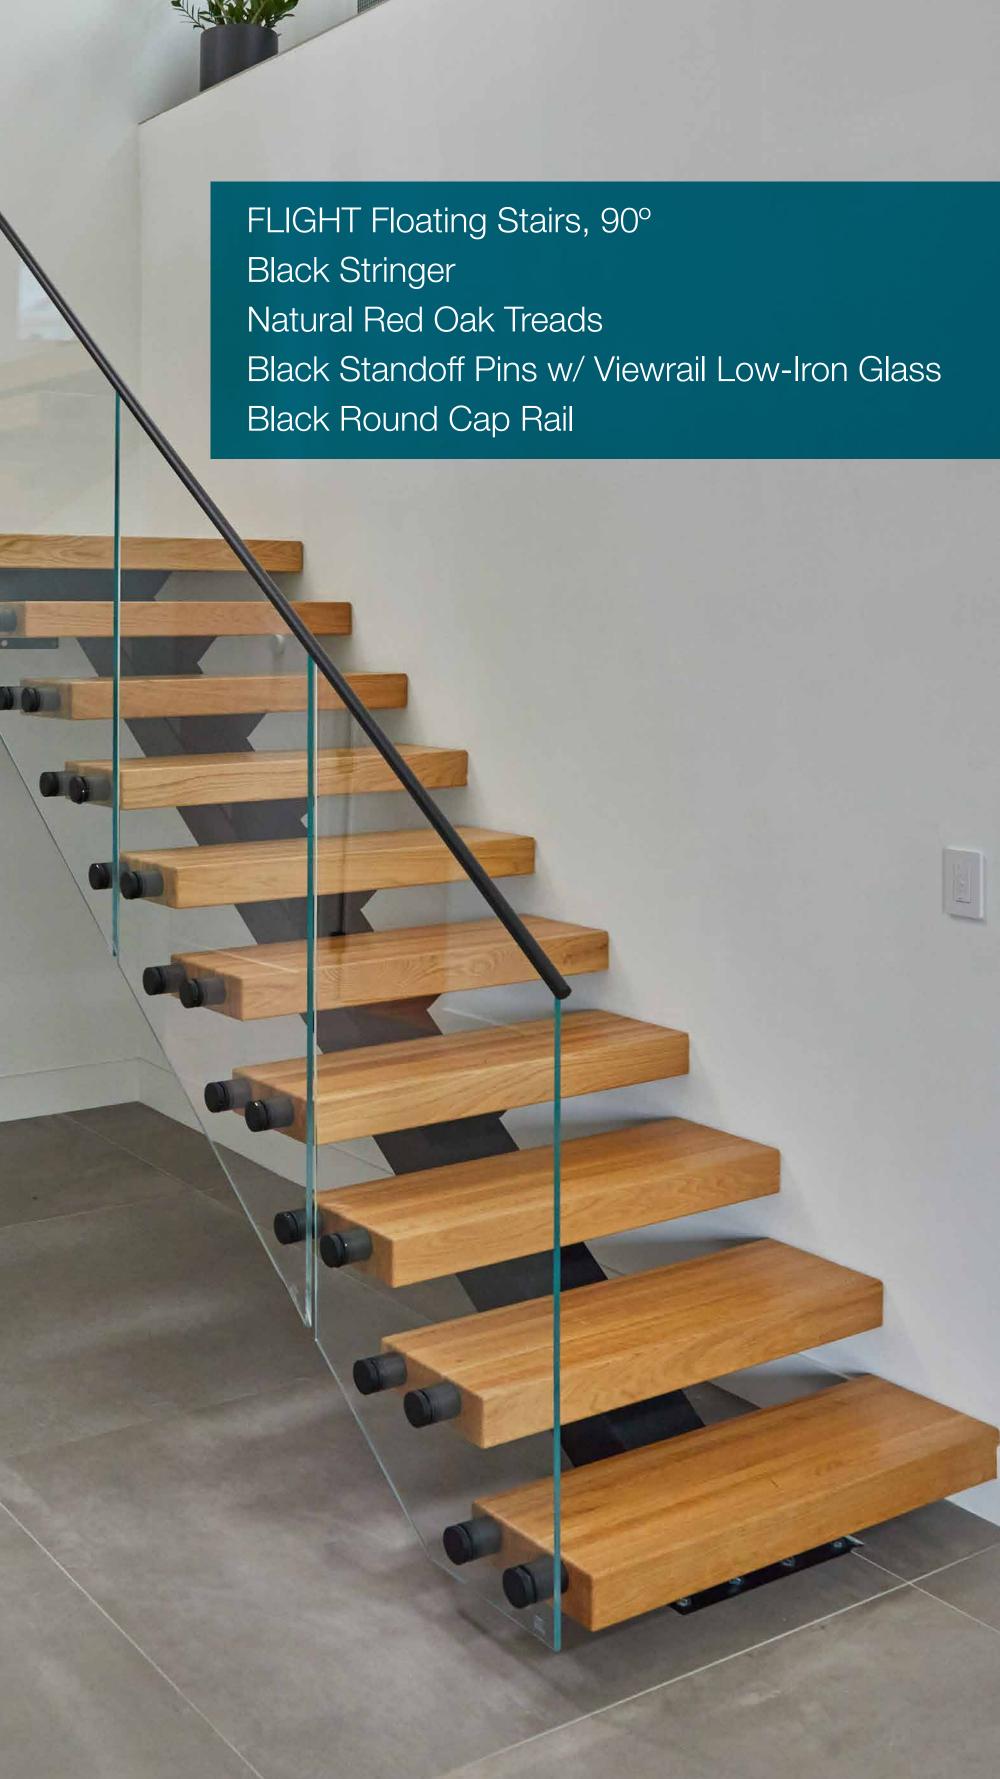

FLIGHT Floating Stairs, U-Shaped
Black Stringers + Columns
Red Oak Treads, Platforms, + Handrail
Black Aluminum Posts
Stainless Steel Cable Railing Infill

FLIGHT Floating Stairs, Straight
Speedboat Silver Stringers
New Carrington Oak Treads
Speedboat Silver Aluminum Posts + Handrail
Glass Infill w/ Viewrail Low-Iron Glass Panels