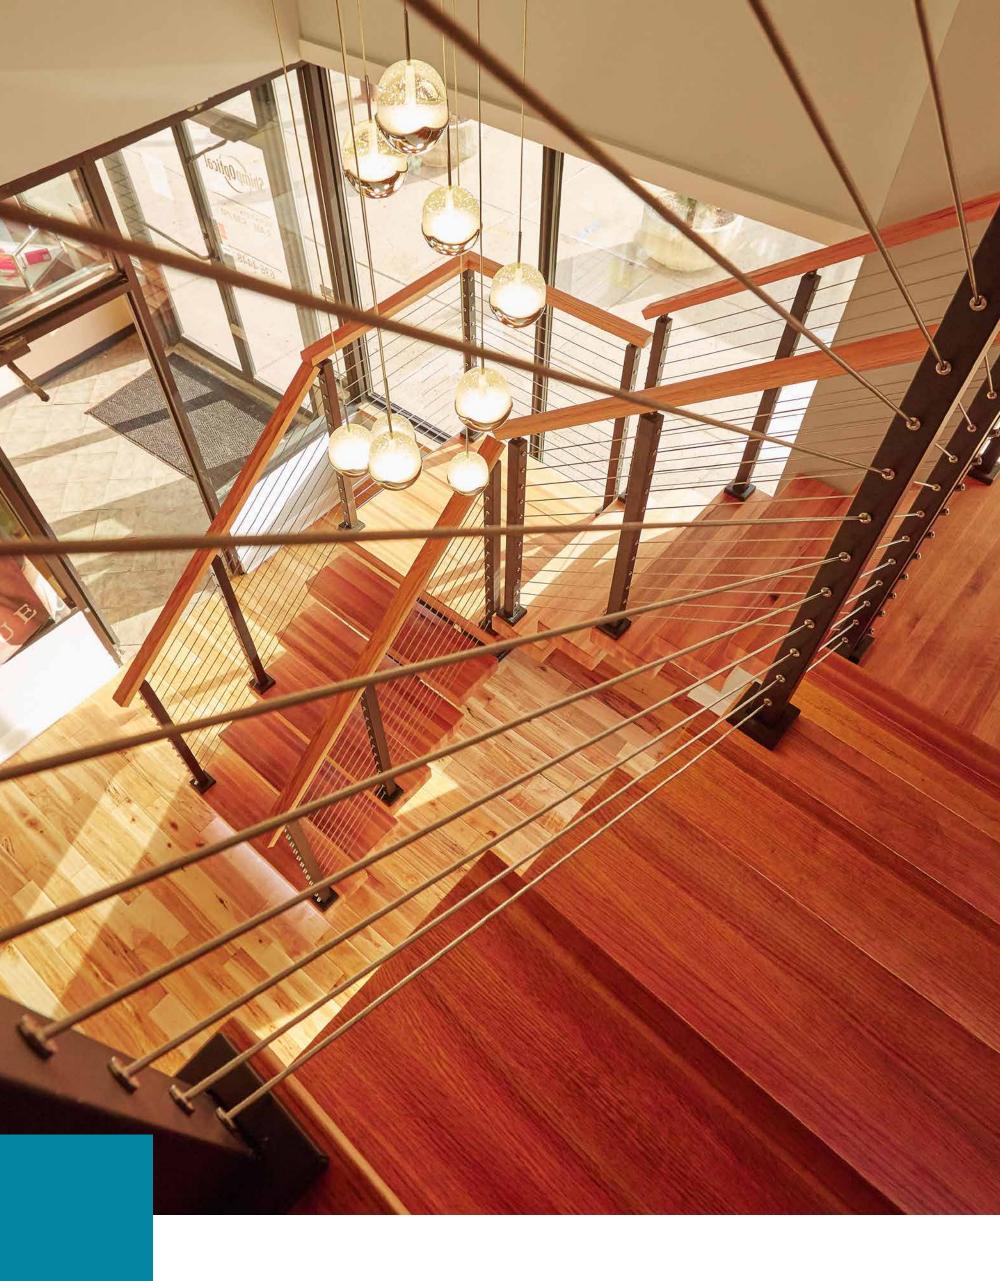

Take a look.
Get inspired.
Give us a call.

FLIGHT Floating Stairs, Switchback Speedboat Silver Stringers + Column Blonde Oak Treads, Platform, + Handrail Speedboat Silver Aluminum Posts Stainless Steel Rod Railing Infill