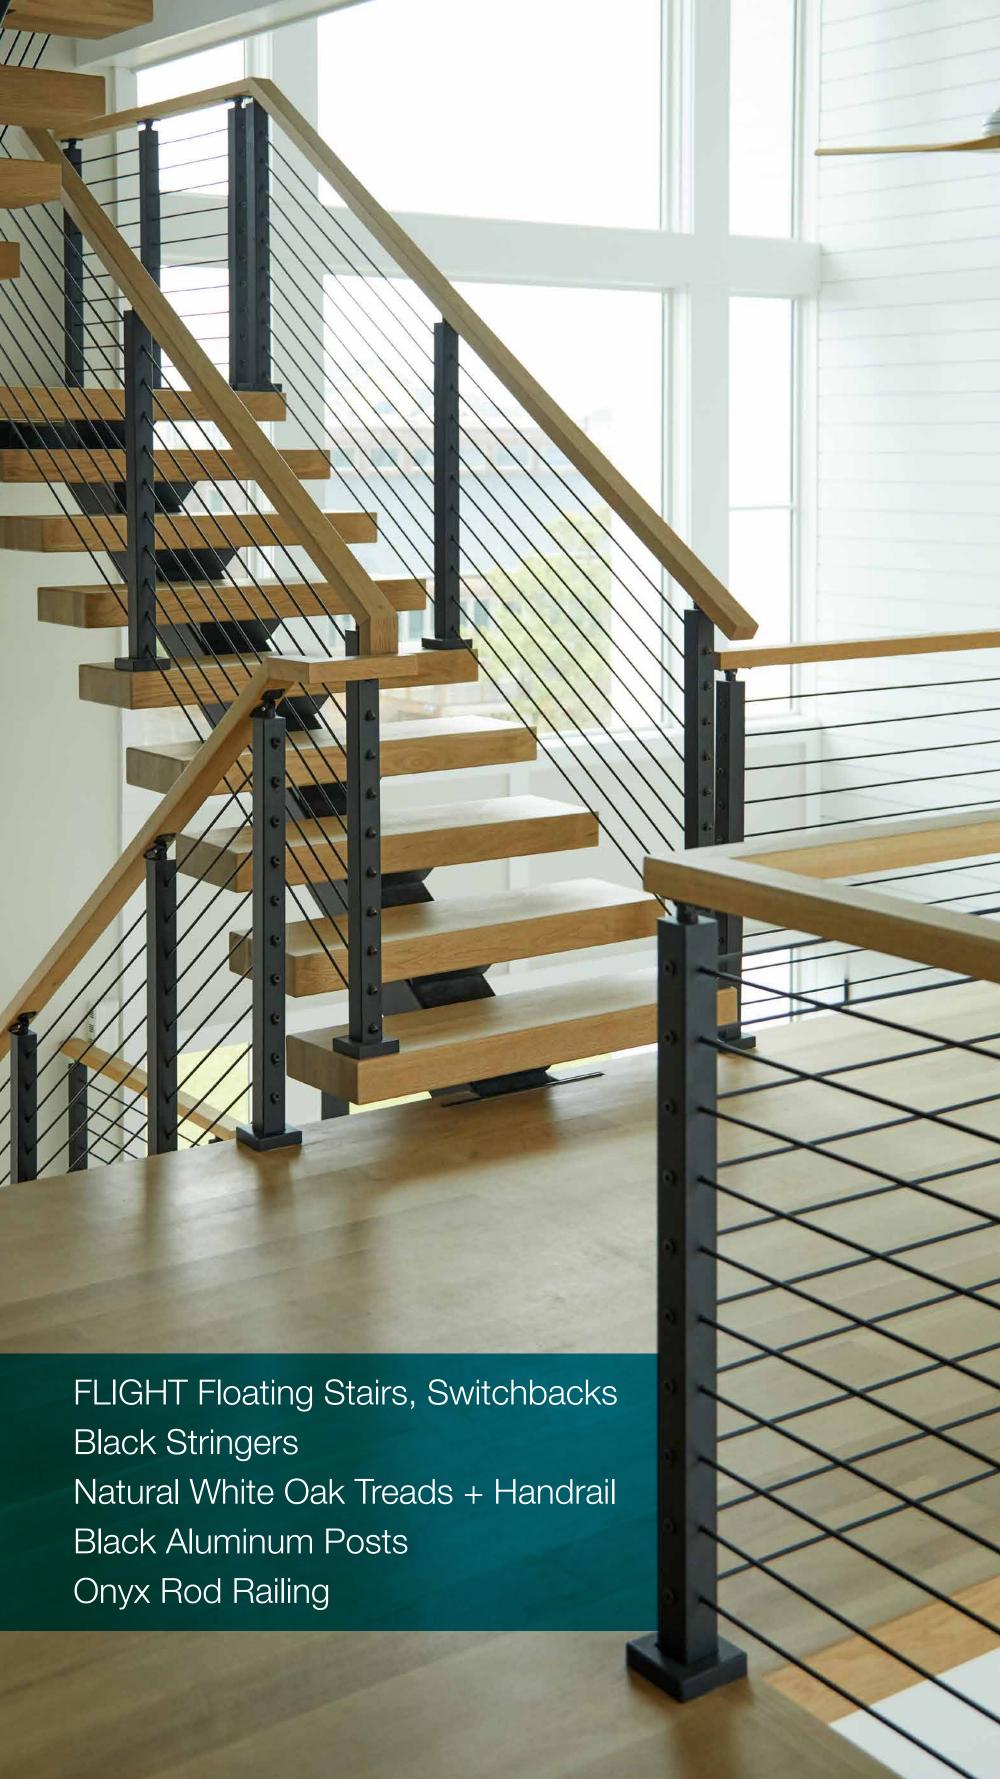

FLIGHT Floating Stairs, U-Shaped
Black Stringers + Columns
Red Oak Treads, Platforms, + Handrail
Black Aluminum Posts
Stainless Steel Cable Railing Infill

FLIGHT Floating Stairs, Straight
Speedboat Silver Stringers
New Carrington Oak Treads
Speedboat Silver Aluminum Posts + Handrail
Glass Infill w/ Viewrail Low-Iron Glass Panels