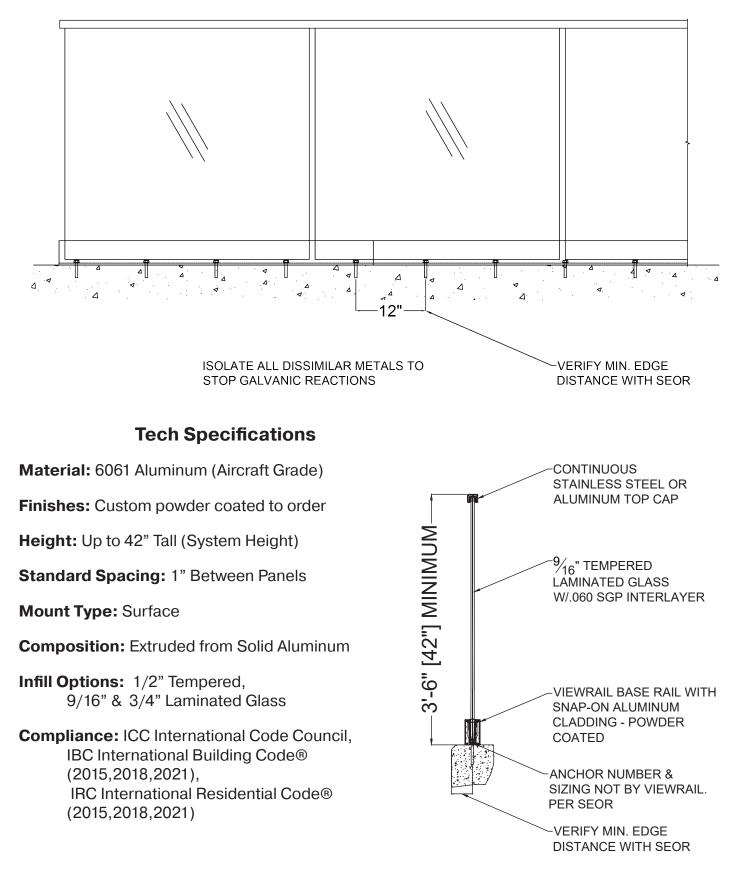

# **Properties**

SEOR- Structural Engineer of Record

### **Surface Mounting to Concrete**

SEOR- Structural Engineer of Record