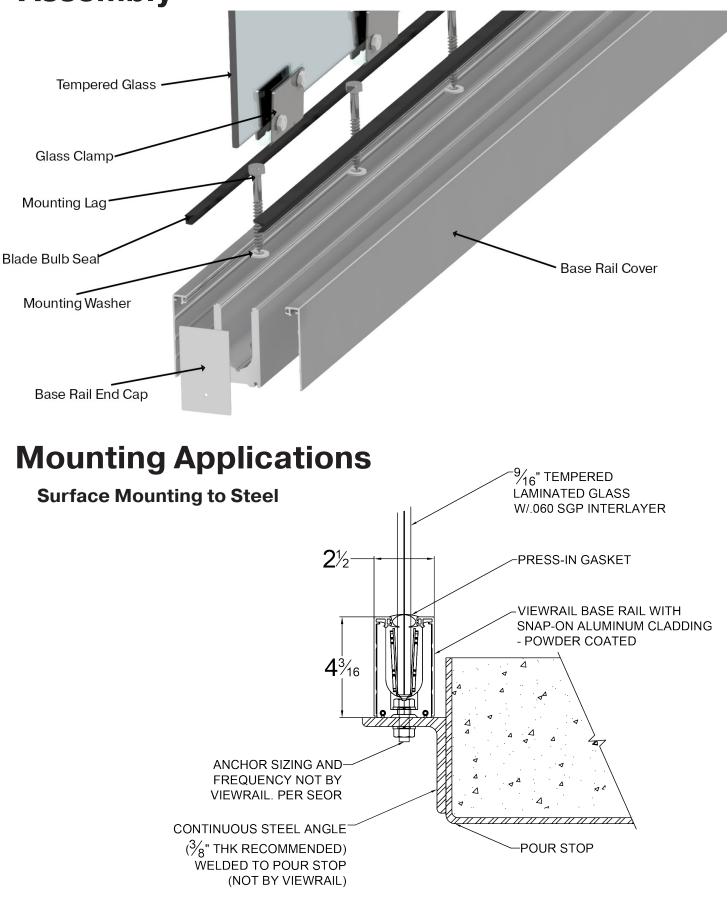

## Assembly

#### SEOR- Structural Engineer of Record

### **Surface Mounting to Steel**