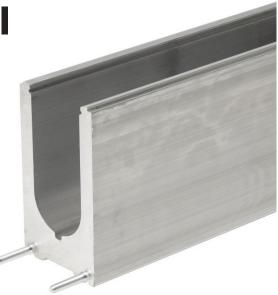

# VIEWRAIL Base Rail

Viewrail is America's leading producer of frameless glass systems. Base Rail is defined by strength, clean lines, and gorgeous views. To provide the greatest strength and durability, the Viewrail Base Rail channel is made from a solid piece of anodized aluminum. It is then finished with anodized aluminum covers, which are powder coated with our 2605 powder coat and finished off with a rubber seal around the glass. Base Rail is ICC approved, and passes all testing for interior or exterior IRC and IBC requirements.

When it comes to responsibly-made, thoroughly-tested frameless glass systems, there is no competition.

| Base Rail Assemblies |               |        |                        |                     |        |  |  |  |
|----------------------|---------------|--------|------------------------|---------------------|--------|--|--|--|
| Part Number          | Description   | Length | Hole Spacing Hole Size |                     | Weight |  |  |  |
| 623511               | 3/4" Assembly | 4'-6"  | 4" (3" on edges)       | .9 X .55 Oval       | 21 lbs |  |  |  |
| 390316               | 1/2" Assembly | 4'-6"  | Varies                 | 1.125 CS X .55 Thru | 21 lbs |  |  |  |