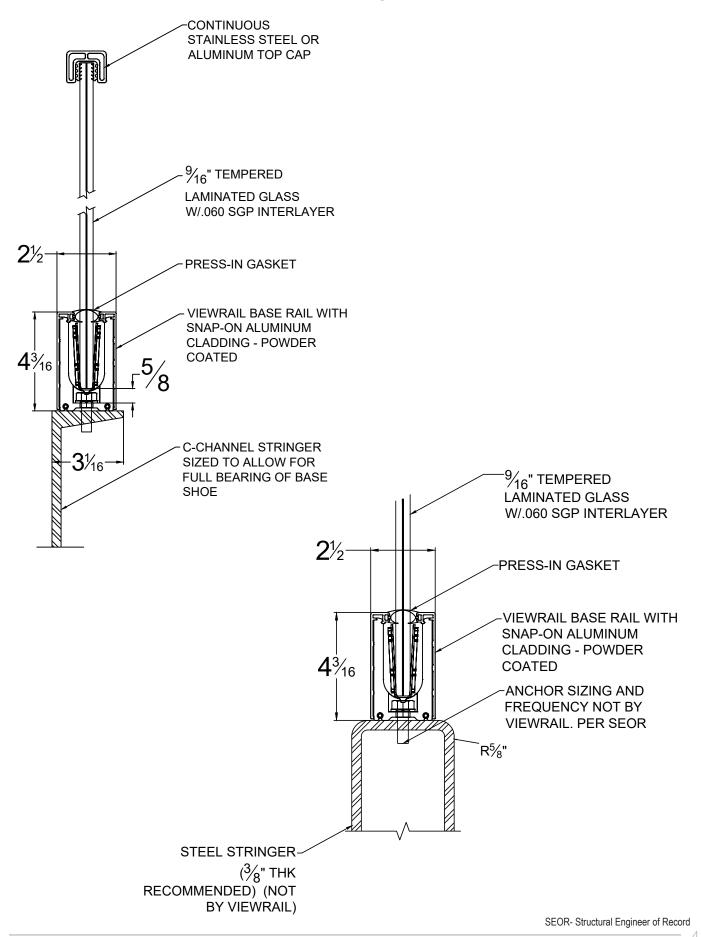

### **Surface Mounting to Steel**

### **Surface Mounting to Concrete**

SEOR- Structural Engineer of Record