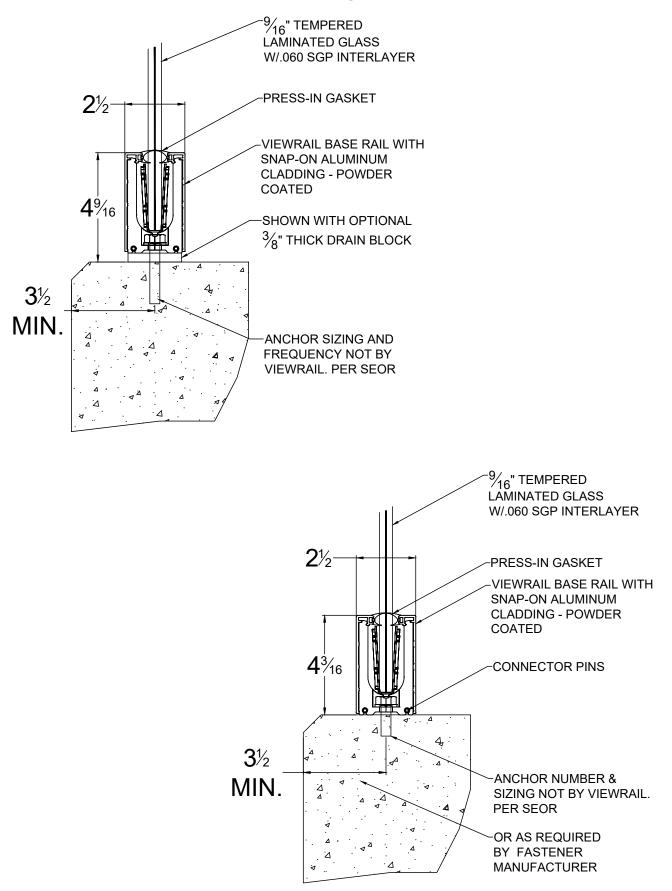

r        | Part Number | Angle    | 714837             | 396445   |
| Base Rail Cladding 4' 6" | 4' 6"       | 712287             | 387797      | Level    | 714807             | 396980   |
| Base Rail Cladding 8'    | 8'          | 712286             | 387798      | •        | •                  |          |
| Base Rail Cladding 12'   | 12'         | 714029             | 387799      |          |                    |          |



© 2024 VIEWRAIL All Rights Reserved • (866) 261-8013 • viewrail.com • For Helpful Tutorials go to www.youtube.com/viewrail Base Rail Product Sheet V1February 22, 2024 11:23 PM

# **Properties**



SEOR- Structural Engineer of Record

## Assembly



#### SEOR- Structural Engineer of Record

### **Surface Mounting to Steel**



### **Surface Mounting to Concrete**



SEOR- Structural Engineer of Record