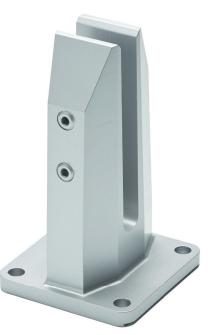

Viewrail is America's leading producer of frameless glass systems. Our Surface Mount Talon Spigot is sustainably made from a single piece of aircraft-grade aluminum. By bypassing the need for welding, our aluminum Surface Talon is the only of its kind in North America to be certified by the International Code Council. Surface Talons have a sleek, minimal profile to help maximize the view, and they are designed for quick and easy install – just mount the talon to the surface, then tighten and adjust the glass using our proprietary hardware.

When it comes to responsibly-made, thoroughly-tested frameless glass systems, there is no competition.

| Surface Talon Assembly |             |        |                                  |          |
|------------------------|-------------|--------|----------------------------------|----------|
| Part Number            | Description | Height | <b>Required Talons Per Panel</b> | Weight   |
| 559854                 | Aluminum    | 6.5"   | 2 (IRC) - 3+ (IBC)               | 2.19 lbs |