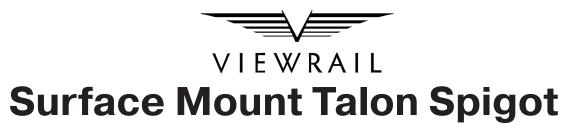

Viewrail is America's leading producer of frameless glass systems. Our Surface Mount Talon Spigot is sustainably made from a single piece of aircraft-grade aluminum. By bypassing the need for welding, our aluminum Surface Talon is the only of its kind in North America to be certified by the International Code Council. Surface Talons have a sleek, minimal profile to help maximize the view, and they are designed for quick and easy install – just mount the talon to the surface, then tighten and adjust the glass using our proprietary hardware.

With their innovative design and durable construction, Surface Mount Talon Spigots do the work for you. We understand each project is unique, so our talons need to stand up to even the harshest environments. That is why each Talon is anodized before being covered with our 2605 Platinum powder coat. That way each Talon receives two coastal-rated finishes.