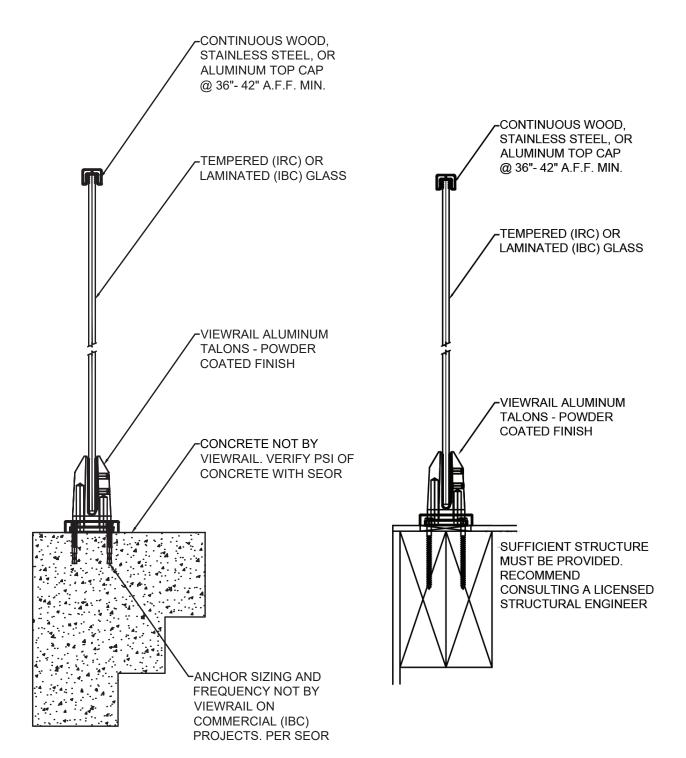

red with our 2605 Platinum powder coat. That way each Talon receives two coastal-rated finishes.

When it comes to responsibly-made, thoroughly-tested frameless glass systems, there is no competition.



| Surface Talon Assembly |             |        |                                  |          |
|------------------------|-------------|--------|----------------------------------|----------|
| Part Number            | Description | Height | <b>Required Talons Per Panel</b> | Weight   |
| 559854                 | Aluminum    | 6.5"   | 2 (IRC) - 3+ (IBC)               | 2.19 lbs |



© 2023 VIEWRAIL All Rights Reserved · (866) 261-8013 · viewrail.com · For Helpful Tutorials go to www.youtube.com/viewrail Surface Talon Product Sheet V1May 2, 2023 9:05 AM



2

## **Mounting Applications**



SEOR- Structural Engineer of Record