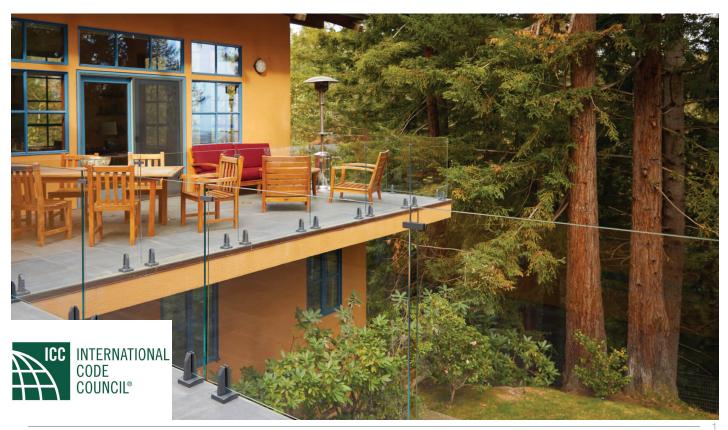

When it comes to responsibly-made, thoroughly-tested frameless glass systems, there is no competition.

| Surface Talon Assembly |             |        |                                  |          |
|------------------------|-------------|--------|----------------------------------|----------|
| Part Number            | Description | Height | <b>Required Talons Per Panel</b> | Weight   |
| 559854                 | Aluminum    | 6.5"   | 2 (IRC) - 3+ (IBC)               | 2.19 lbs |