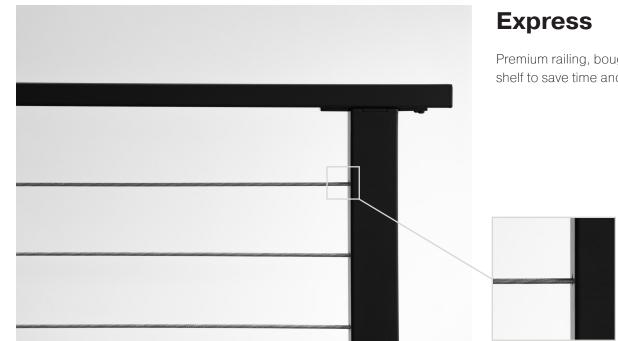

### Signature

The best cable railing, just the way you want it.

Premium railing, bought off the shelf to save time and money.

The ultimate modern infill, powder coated matte black.