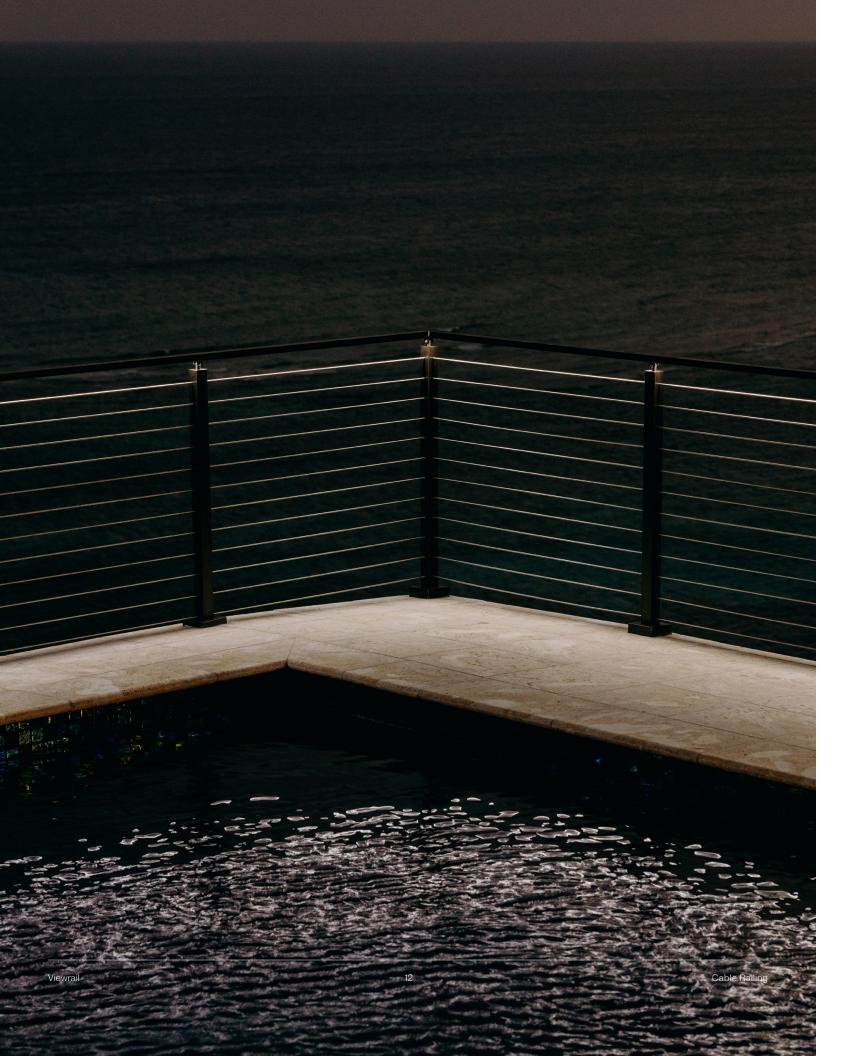

### **LED** Integration

Beautifully light your system from the top down, with lights that are engineered to be invisible by day, and add a soft glow to guide your way in the evening.

Viewrail