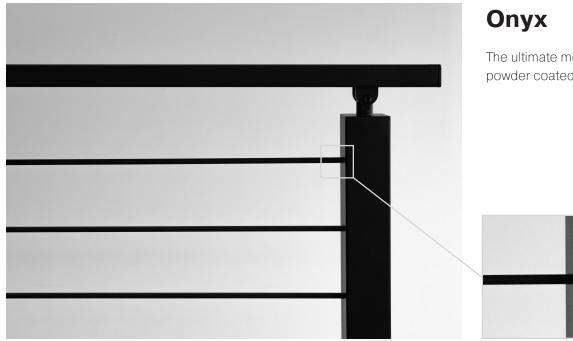

### Signature

The best cable railing, just the way you want it.

Premium railing, bought off the shelf to save time and money.

The ultimate modern infill, powder coated matte black.