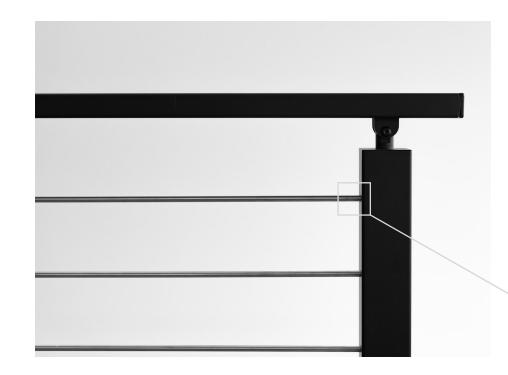

## Cable Railing



## Designed for living. Engineered for life.

Custom, stunning cable railings that complement your surroundings and keep your views wide open. Made in-house to stand the test of time.

Cable Railing



### Signature

The best cable railing, just the way you want it.





Premium railing, bought off the shelf to save time and money.





The ultimate modern infill, powder coated matte black.





### Endurance

Withstands harsh environments while keeping a low profile.





### **DriveTite**

Give your railing an instant upgrade with DIY cable railing that drills into any wood post. Pair with any of our wood or metal handrails and you have a clean, modern railing installed in no time for a fraction of the cost.



Glass Railing



### **LED** Integration

Beautifully light your system from the top down, with lights that are engineered to be invisible by day, and add a soft glow to guide your way in the evening.

Viewrail

# Made in house = More Control

Canabilitie

We make nearly every component of our stair and railing systems in-house so you can have more control over the style, materials, finishes, price, and timeline of your project.



## **In-House** Engineering

Stairs