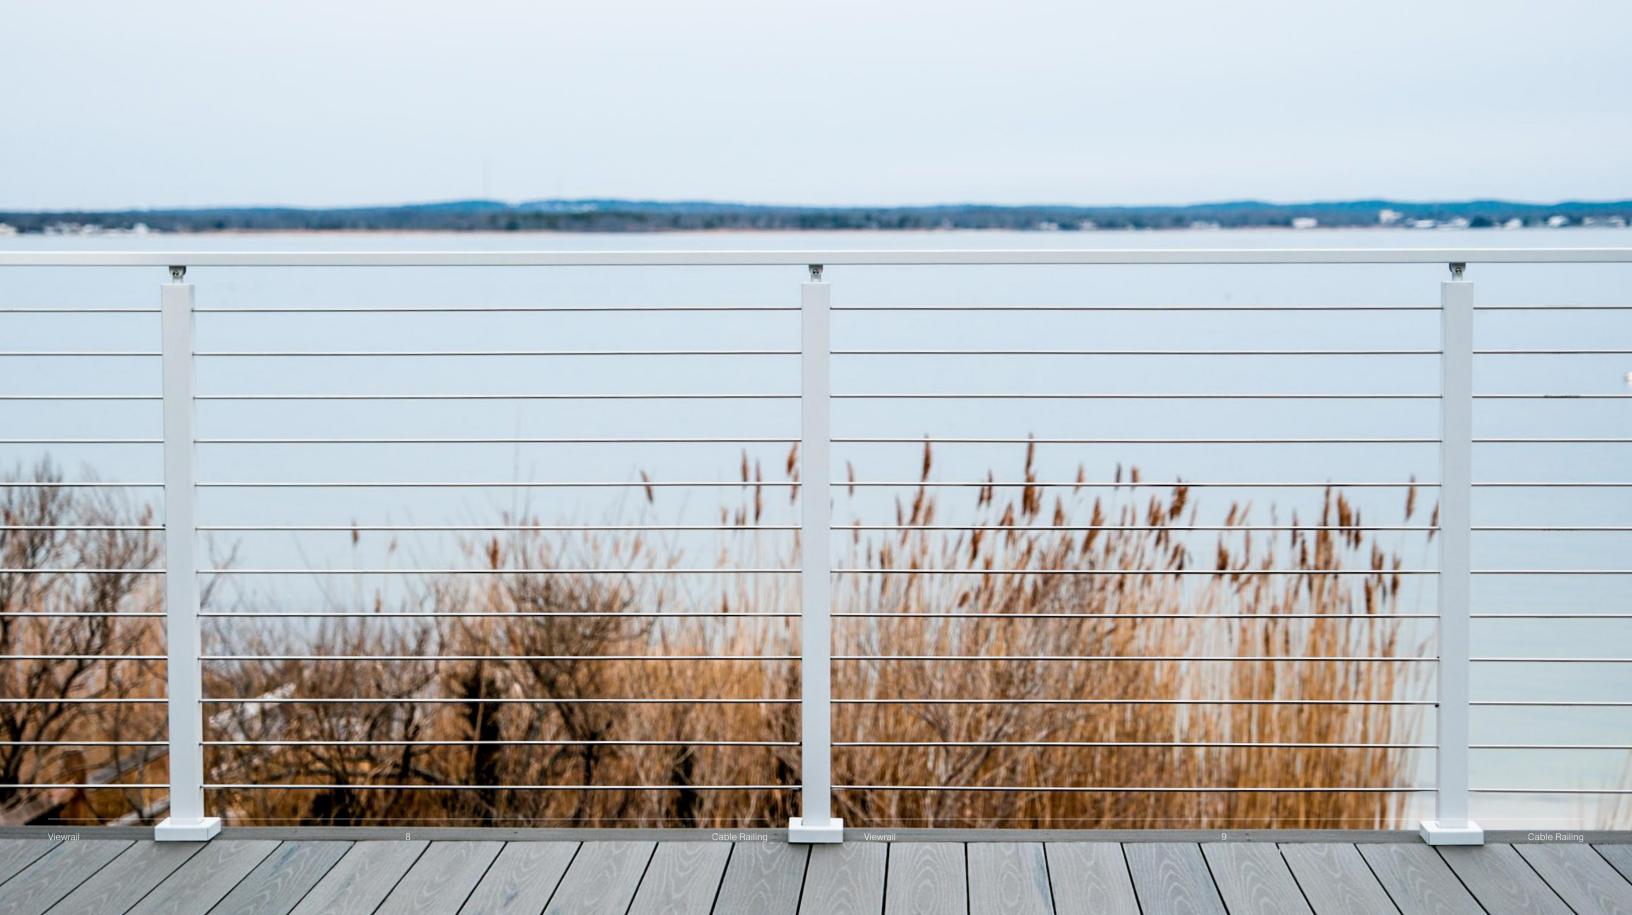

### Signature

The best cable railing, just the way you want it.

Premium railing, bought off the shelf to save time and money.

The ultimate modern infill, powder coated matte black.

### Endurance

Withstands harsh environments while keeping a low profile.