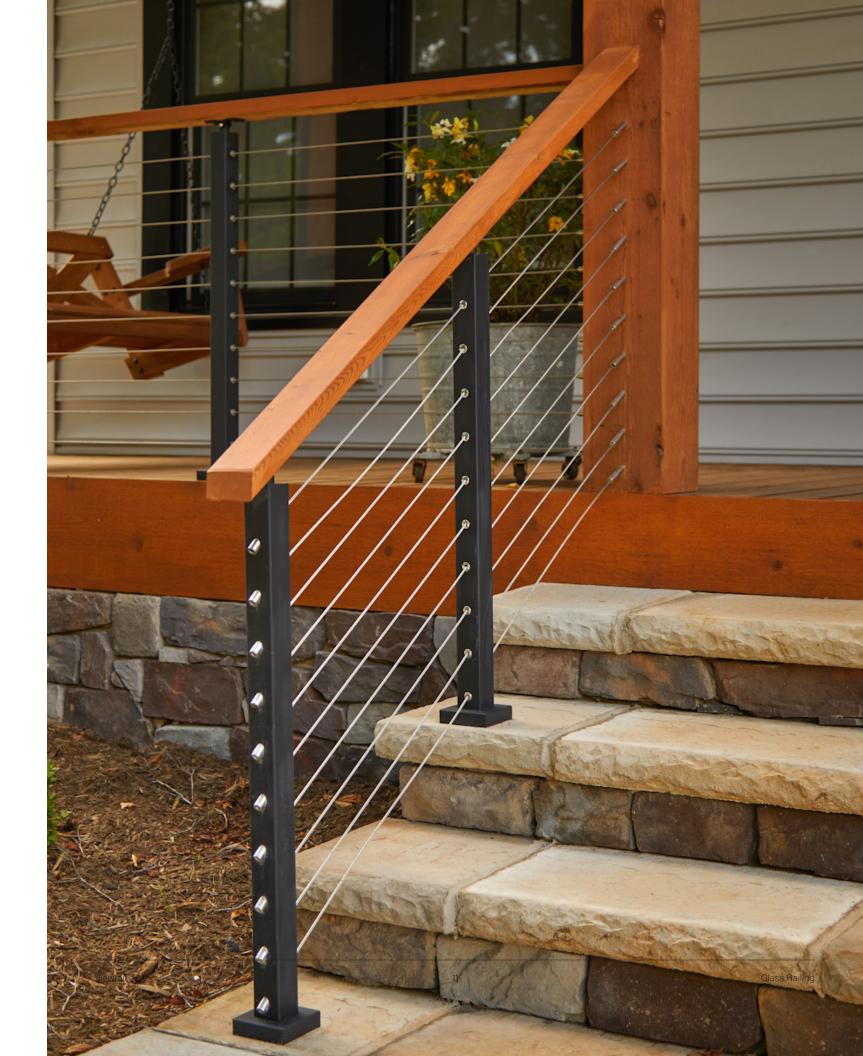

### **DriveTite**

Give your railing an instant upgrade with DIY cable railing that drills into any wood post. Pair with any of our wood or metal handrails and you have a clean, modern railing installed in no time for a fraction of the cost.