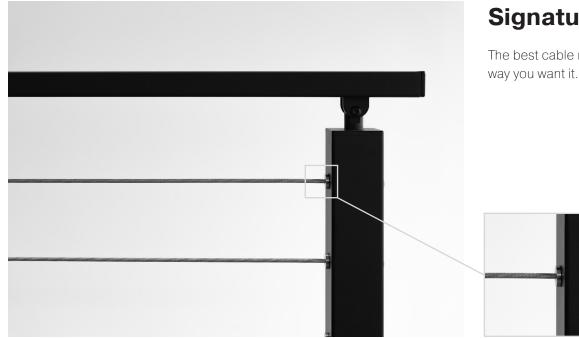

### Signature

The best cable railing, just the way you want it.

Premium railing, bought off the shelf to save time and money.

The ultimate modern infill, powder coated matte black.