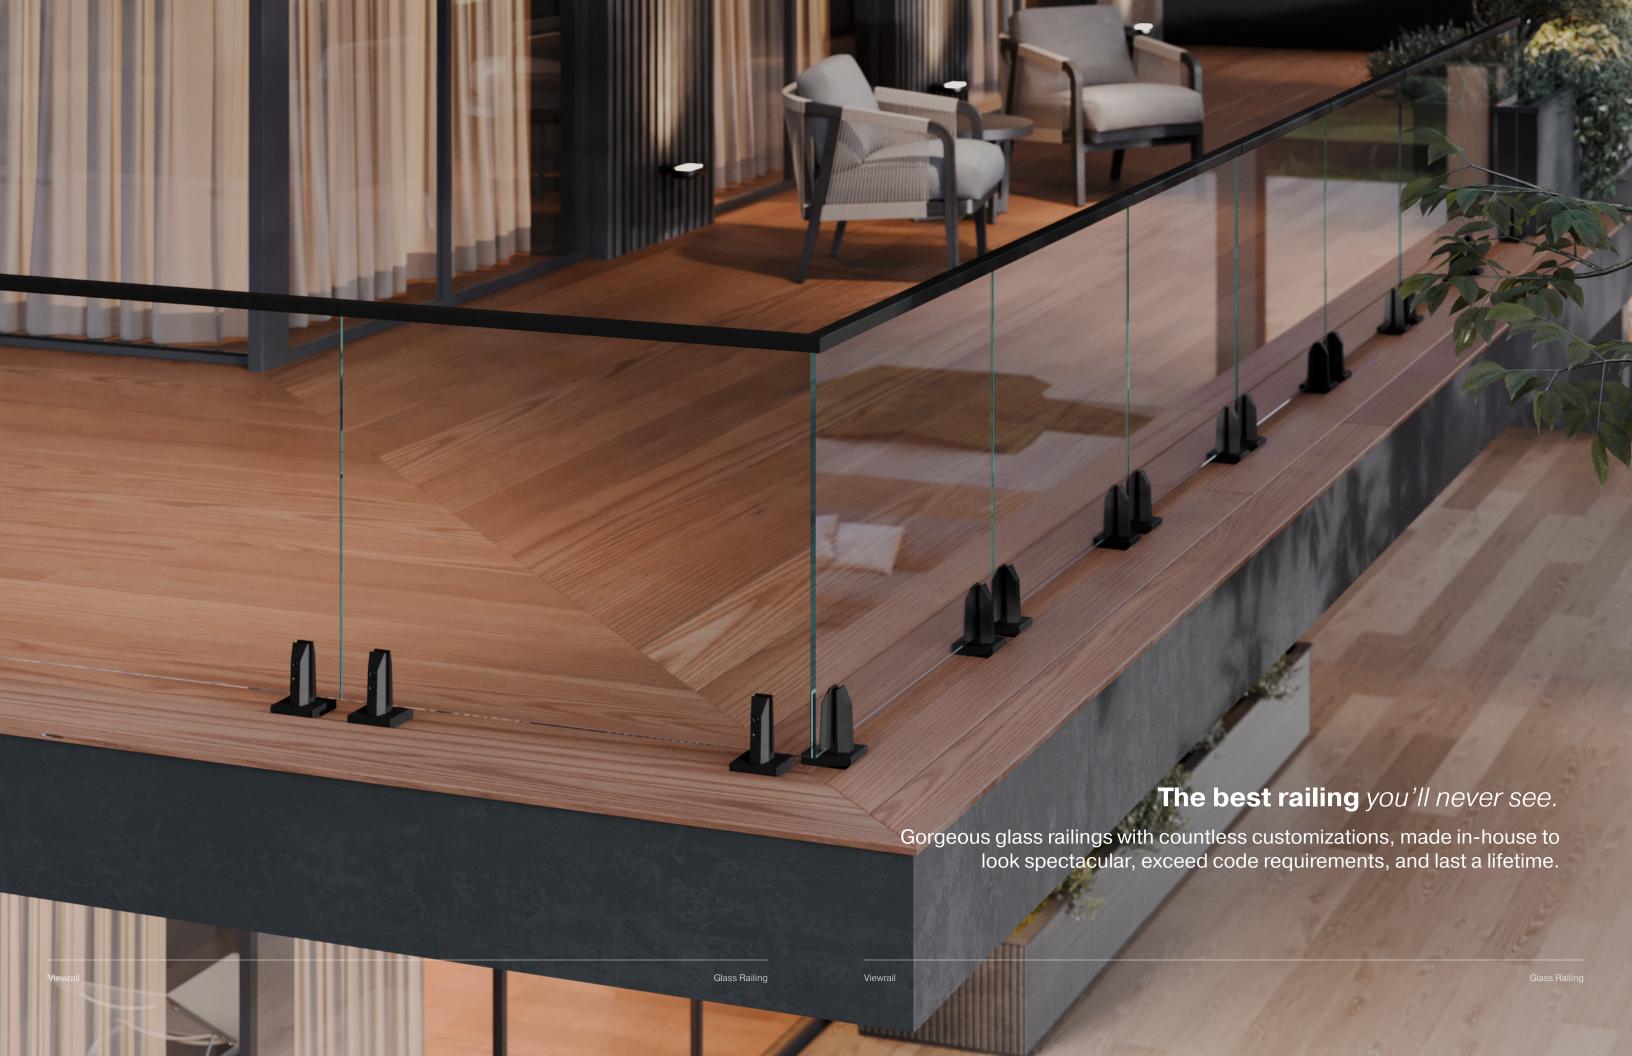

## **Posts**

The industry standard, designed for simplistic strength. Combines undeniable views with Viewrail's proprietary metal posts and glass clips.

## **Standoff Pins**

Stand off pins eliminate bulky metal pieces, leaving you with perfect crisp and clear panels for your space.