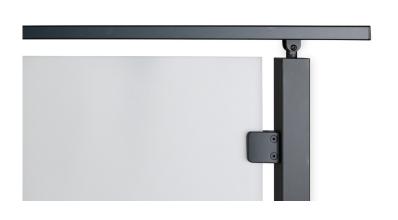

## **Base Rail**

Eliminates visible hardware framing the system. The perfect amount of stability built to withstand any conditions.

## **Recessed Base Rail**

Completely hidden, perfectly sound. A mounting system that recognizes the beauty beneath the surface.