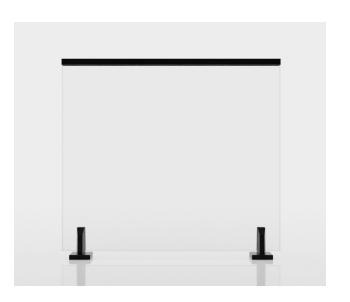

## **Standoff Pins**

Stand off pins eliminate bulky metal pieces, leaving you with perfect crisp and clear panels for your space.