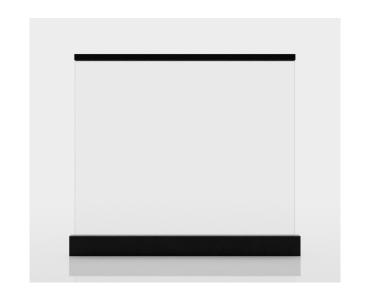

## **Standoff Pins**

Stand off pins eliminate bulky metal pieces, leaving you with perfect crisp and clear panels for your space.