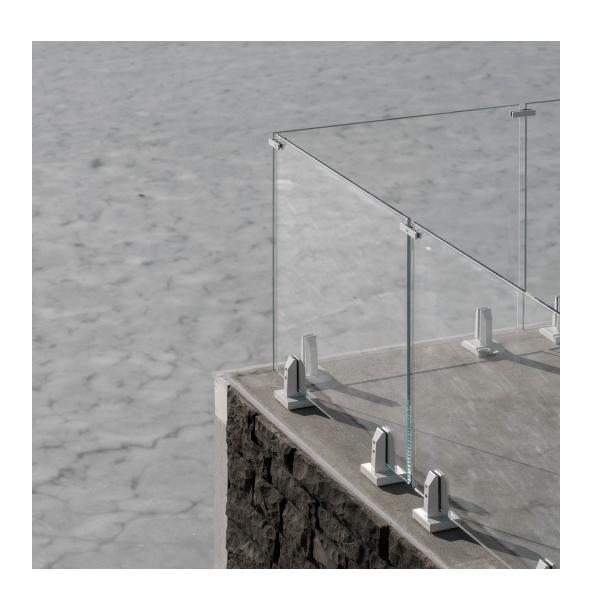

## **Posts**

The industry standard, designed for simplistic strength. Combines undeniable views with Viewrail's proprietary metal posts and glass clips.