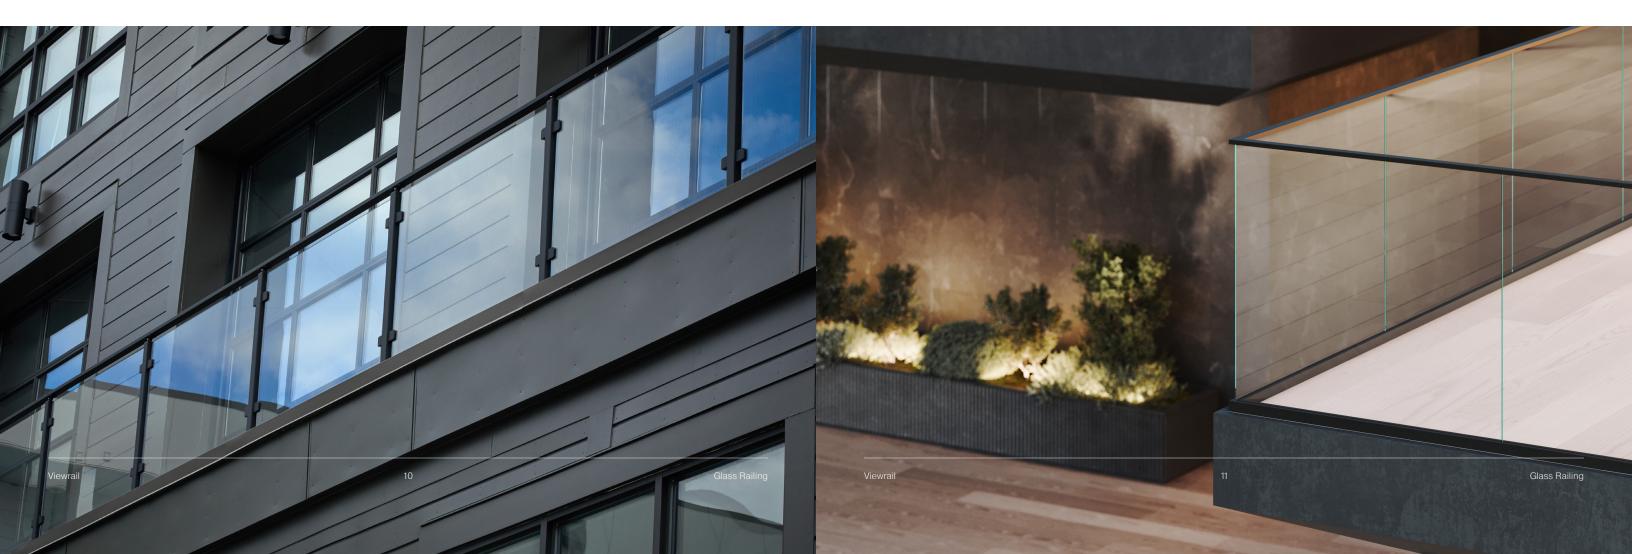

## **Posts**

The industry standard, designed for simplistic strength. Combines undeniable views with Viewrail's proprietary metal posts and glass clips.