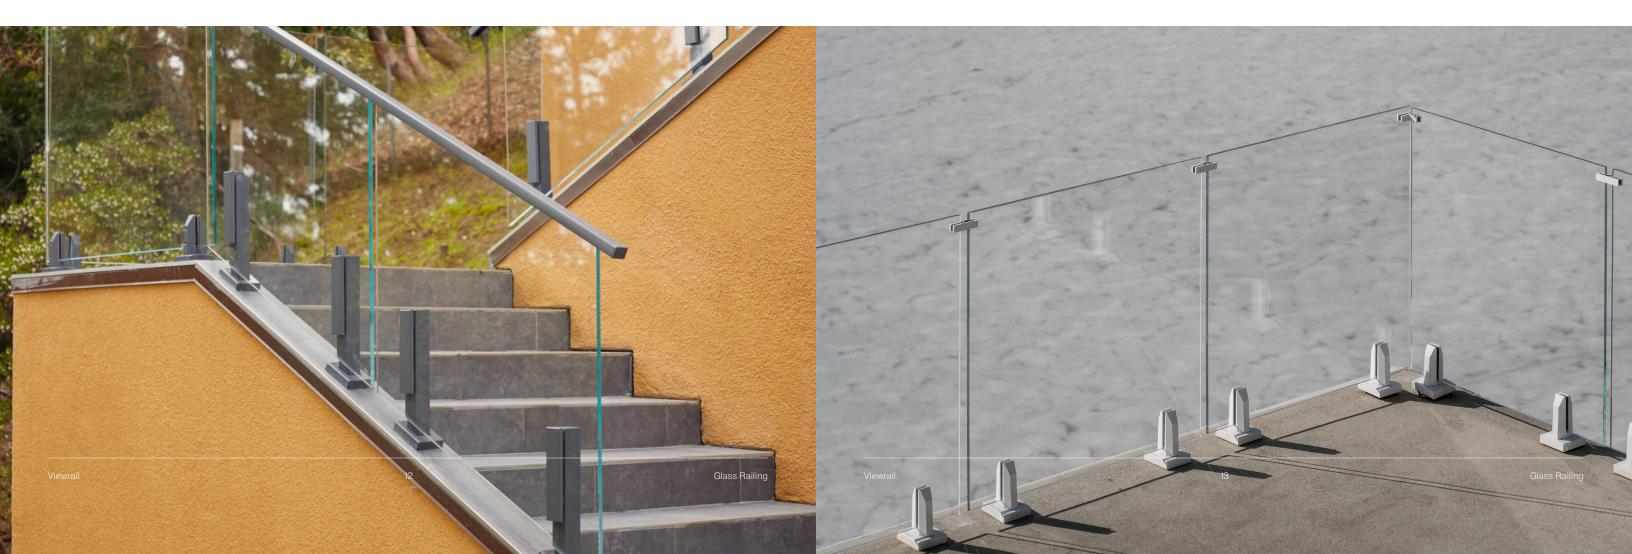

## **Base Rail**

Eliminates visible hardware framing the system. The perfect amount of stability built to withstand any conditions.

## **Recessed Base Rail**

Completely hidden, perfectly sound. A mounting system that recognizes the beauty beneath the surface.