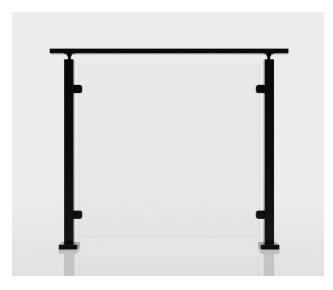

## **Posts**

The industry standard, designed for simplistic strength. Combines undeniable views with Viewrail's proprietary metal posts and glass clips.